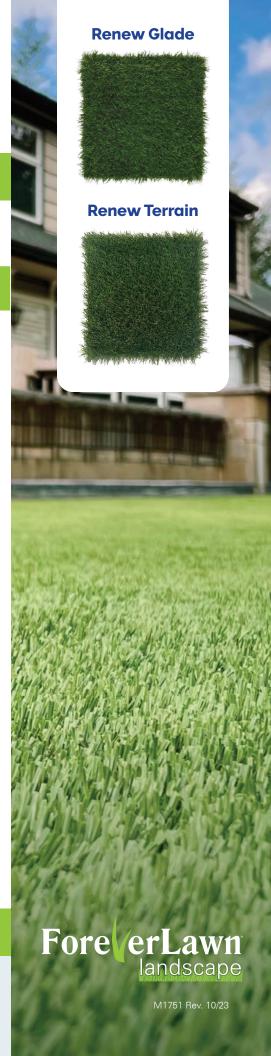

## PRODUCT SPECIFICATIONS

**Renew Glade** 

**Renew Terrain** 

YARN COLOR

**Primary:** Pear, Juniper, Cactus **Secondary**: Field green

**Primary:** Pear, Juniper, Cactus

Secondary: Tan